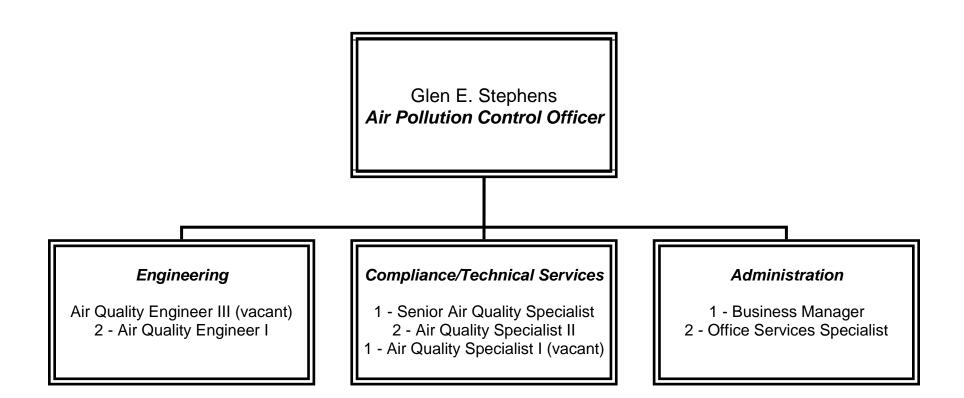

# EASTERN KERN AIR POLLUTION CONTROL DISTRICT

Full Time Positions 10 Current Part Time Positions 0

### Department Head: Glen E. Stephens

Budget Unit 9149

| FY 2012-2013 |                                                                                                      | 3-2014                                                                                                                                                                                                                                                                                                                                       | FY 2014-2015                                                                                                                                                                                                                                                                                                                                                                                                                                                                                                                                                                                                                                                                                                                                                                                                                                                                                                                                                                                                                           |
|--------------|------------------------------------------------------------------------------------------------------|----------------------------------------------------------------------------------------------------------------------------------------------------------------------------------------------------------------------------------------------------------------------------------------------------------------------------------------------|----------------------------------------------------------------------------------------------------------------------------------------------------------------------------------------------------------------------------------------------------------------------------------------------------------------------------------------------------------------------------------------------------------------------------------------------------------------------------------------------------------------------------------------------------------------------------------------------------------------------------------------------------------------------------------------------------------------------------------------------------------------------------------------------------------------------------------------------------------------------------------------------------------------------------------------------------------------------------------------------------------------------------------------|
| Actuals      | Budget                                                                                               | Actuals                                                                                                                                                                                                                                                                                                                                      | Department<br>Request                                                                                                                                                                                                                                                                                                                                                                                                                                                                                                                                                                                                                                                                                                                                                                                                                                                                                                                                                                                                                  |
|              |                                                                                                      |                                                                                                                                                                                                                                                                                                                                              | \$100,000                                                                                                                                                                                                                                                                                                                                                                                                                                                                                                                                                                                                                                                                                                                                                                                                                                                                                                                                                                                                                              |
| \$1,119,927  | \$1,264,400                                                                                          | \$1,143,395                                                                                                                                                                                                                                                                                                                                  | \$1,139,400                                                                                                                                                                                                                                                                                                                                                                                                                                                                                                                                                                                                                                                                                                                                                                                                                                                                                                                                                                                                                            |
| \$611,359    | \$1,515,600                                                                                          | \$875,578                                                                                                                                                                                                                                                                                                                                    | \$1,517,600                                                                                                                                                                                                                                                                                                                                                                                                                                                                                                                                                                                                                                                                                                                                                                                                                                                                                                                                                                                                                            |
| \$1,875      | \$42,200                                                                                             | \$42,161                                                                                                                                                                                                                                                                                                                                     | \$43,600                                                                                                                                                                                                                                                                                                                                                                                                                                                                                                                                                                                                                                                                                                                                                                                                                                                                                                                                                                                                                               |
|              |                                                                                                      |                                                                                                                                                                                                                                                                                                                                              |                                                                                                                                                                                                                                                                                                                                                                                                                                                                                                                                                                                                                                                                                                                                                                                                                                                                                                                                                                                                                                        |
| \$1,733,161  | \$2,822,200                                                                                          | \$2,061,134                                                                                                                                                                                                                                                                                                                                  | \$2,800,600                                                                                                                                                                                                                                                                                                                                                                                                                                                                                                                                                                                                                                                                                                                                                                                                                                                                                                                                                                                                                            |
| \$1,964,308  | \$2,824,550                                                                                          | \$1,988,272                                                                                                                                                                                                                                                                                                                                  | \$2,801,750                                                                                                                                                                                                                                                                                                                                                                                                                                                                                                                                                                                                                                                                                                                                                                                                                                                                                                                                                                                                                            |
| \$231,147    | \$2,350                                                                                              | (\$72,862)                                                                                                                                                                                                                                                                                                                                   | \$1,150                                                                                                                                                                                                                                                                                                                                                                                                                                                                                                                                                                                                                                                                                                                                                                                                                                                                                                                                                                                                                                |
| (\$231,147)  | (\$2,350)                                                                                            | \$72,862                                                                                                                                                                                                                                                                                                                                     | (\$1,150)                                                                                                                                                                                                                                                                                                                                                                                                                                                                                                                                                                                                                                                                                                                                                                                                                                                                                                                                                                                                                              |
|              |                                                                                                      |                                                                                                                                                                                                                                                                                                                                              |                                                                                                                                                                                                                                                                                                                                                                                                                                                                                                                                                                                                                                                                                                                                                                                                                                                                                                                                                                                                                                        |
|              |                                                                                                      |                                                                                                                                                                                                                                                                                                                                              |                                                                                                                                                                                                                                                                                                                                                                                                                                                                                                                                                                                                                                                                                                                                                                                                                                                                                                                                                                                                                                        |
|              | Actuals<br>\$1,119,927<br>\$611,359<br>\$1,875<br>\$1,875<br>\$1,733,161<br>\$1,964,308<br>\$231,147 | Actuals         Approved<br>Budget           \$1,119,927         \$1,264,400           \$611,359         \$1,515,600           \$1,875         \$42,200           \$1,875         \$42,200           \$1,964,308         \$2,822,200           \$1,964,308         \$2,824,550           \$231,147         \$2,350           \$10         10 | Approved<br>Budget         Actuals           \$1,119,927         \$1,264,400         \$1,143,395           \$1,119,927         \$1,264,400         \$1,143,395           \$611,359         \$1,515,600         \$875,578           \$1,875         \$42,200         \$42,161           \$1,875         \$42,200         \$42,161           \$1,875         \$42,200         \$42,161           \$1,875         \$42,200         \$42,161           \$1,875         \$42,200         \$42,161           \$1,875         \$42,200         \$42,161           \$1,875         \$42,200         \$42,161           \$1,875         \$42,200         \$42,161           \$1,875         \$42,200         \$42,161           \$1,875         \$42,200         \$42,161           \$1,875         \$42,200         \$1,98,272           \$1,964,308         \$2,824,550         \$1,988,272           \$231,147         \$2,350         \$72,862           \$1,984,2147         \$2,350         \$72,862           \$10         10         10 |